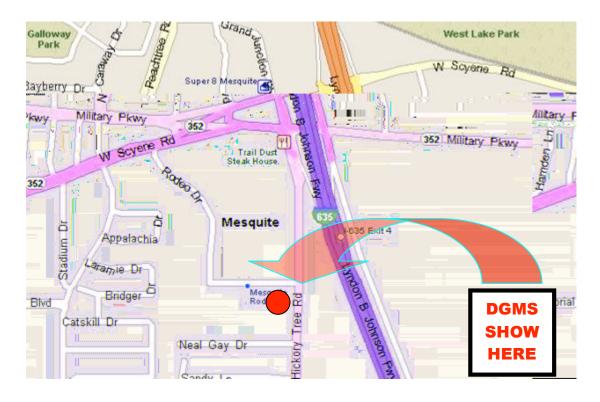

## http://www.mesquiterodeo.com/directions

Toll Free: 1-800-833-9339 (Rodeo) Phone: 972-285-8777 (Rodeo)

From I-635 & 75 (North Dallas area):
East on I-635 approximately 15 miles
To Exit #4 (Military Parkway/Scyene Rd)
Stay on the service road and go thru 2 lights
The rodeo complex is on the right, just behind (west of) the Hampton Inn.

The Rodeo web site has directions from different parts of the Dallas Metro Area.